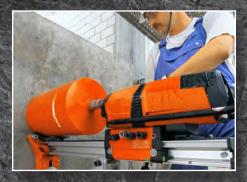

#### SERVICE

- Flat Sawing
- Wall Sawing
- Hand Sawing
- Deep Sawing
- Core Drilling
- Concrete Pourback
- Trench Removal
- Interior Excavation